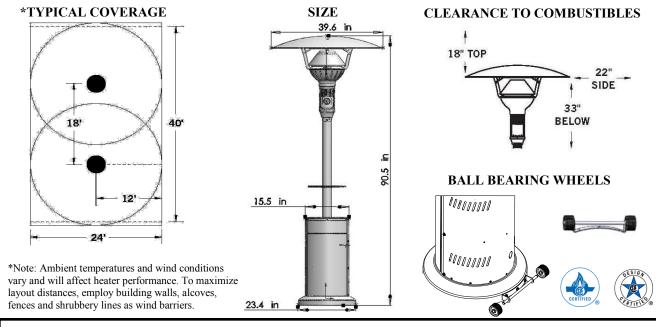

## **Radiant Patio Heater**

| MODEL GA201M                   |                             |                             |                             |
|--------------------------------|-----------------------------|-----------------------------|-----------------------------|
| <b>SPECIFICATIONS</b>          | E201PMS3                    | E201PMS4                    | E201PMB                     |
| Finish                         | 304 S/S                     | 430 S/S                     | Powder Coated Black         |
| Gas Manifold Pressure          | 11" W.C                     | 11" W.C                     | 11" W.C                     |
| Max. Inlet Gas Supply Pressure | 250psi                      | 250psi                      | 250psi                      |
| Control                        | AA Battery 'Piezo' Ignition | AA Battery 'Piezo' Ignition | AA Battery 'Piezo' Ignition |
| Fuel                           | LPG                         | LPG                         | LPG                         |
| Variable Fire Rate (max)       | *46,000 BTU/H               | *46,000 BTU/H               | *46,000 BTU/H               |
| Wood & Concrete Securable      | Yes                         | Yes                         | Yes                         |
| Wheels                         | Included                    | Included                    | Included                    |
| Beverage / Food Tray           | Optional                    | Optional                    | Optional                    |
| Weight                         | 120lbs                      | 120lbs                      | 120lbs                      |
| Effective Range                | *12' to 24' Radius          | *12' to 24' Radius          | *12' to 24' Radius          |
| Distance                       | *14' to 20' apart           | *14' to 20' apart           | *14' to 20' apart           |

## FEATURES

- Commercial grade construction engineered for extended rugged use
- Emitter warranty 5 years
- \*\*Heats larger area than conventional umbrella style heaters (up to 58% greater than comparative model)